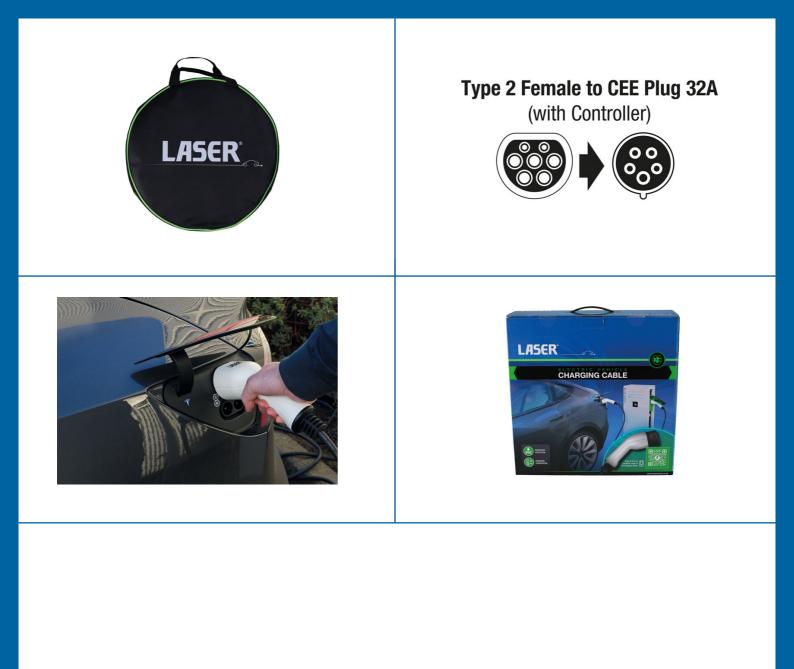

## EV Charging Cable - Type 2 Female to Commando Plug

A portable mains charger for use on any BEV (Battery Electric Vehicle) and PHEV (Plug-in Hybrid Electric Vehicle) that uses a Type 2 connector. Suitable for use with a 32A three phase workshop power supply, with a maximum power output 22kW. Supplied in a zip-up carry-case so that it can be kept safely and tidily in the vehicle when not in use.

## **Additional Information**

- 5m long BEV/PHEV charging cable with controller, featuring a Type 2 vehicle plug (female) to 32 amp three phase Commando plug (red) for workshop charging, complete with carry bag.
- Three phase voltage up to 415V AC, for rapid charging up to 22kW.
- Tested to 2,500V DC. Operating temperature: -30C to +50C. Connectors made from durable polycarbonate with copper alloy contacts.
- Applications include: Audi, BMW, Hyundai, Jaguar, Kia, Lucid Air, Mercedes, MINI, Nissan Leaf (2018), Porsche, Range Rover P400e, Renault, Smart, Tesla, Toyota, Volkswagen, Volvo.
- IP55 rated, IEC, UL, TUV, CE & UKCA compliant. EV Charger with a Type 2 to 16A three phase Commando plug (red) also available, please see Part No. 8642.