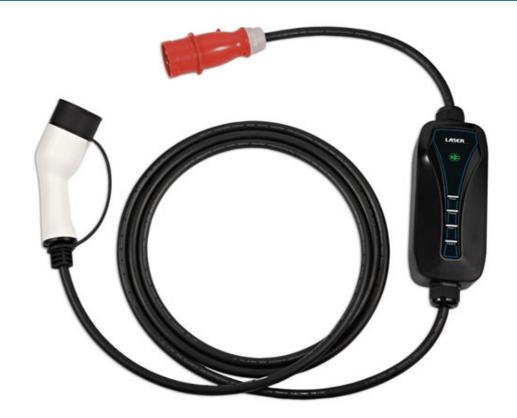

## EV Charging Cable - Type 2 Female to Commando Plug

A portable mains charger for use on any BEV (Battery Electric Vehicle) and PHEV (Plug-in Hybrid Electric Vehicle) that uses a Type 2 connector. Suitable for use with a 32A three phase workshop power supply, with a maximum power output 22kW. Supplied in a zip-up carry-case so that it can be kept safely and tidily in the vehicle when not in use.

## **Additional Information**

- 5m long BEV/PHEV charging cable with controller, featuring a Type 2 vehicle plug (female) to 32 amp three phase Commando plug (red) for workshop charging, complete with carry bag.
- Three phase voltage up to 415V AC, for rapid charging up to 22kW.
- Tested to 2,500V DC. Operating temperature: -30C to +50C. Connectors made from durable polycarbonate with copper alloy contacts.
- Applications include: Audi, BMW, Hyundai, Jaguar, Kia, Lucid Air, Mercedes, MINI, Nissan Leaf (2018), Porsche, Range Rover P400e, Renault, Smart, Tesla, Toyota, Volkswagen, Volvo.
- IP55 rated, IEC, UL, TUV, CE & UKCA compliant. EV Charger with a Type 2 to 16A three phase Commando plug (red) also available, please see Part No. 8642.